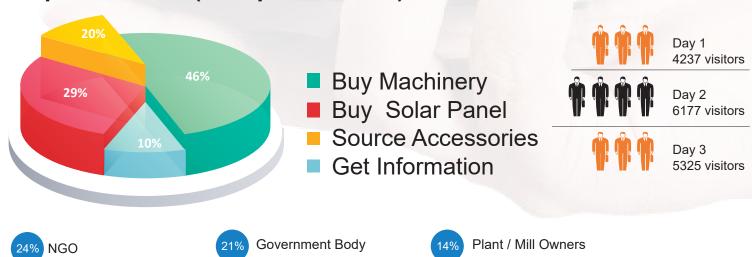

### 8th International Solar Expo Bangladesh 2024 Reports

#### **Purpose of Visit (Multiple Answers)**

Consultants

**Operational Directors** & Technical Managers

**CEO & Directors** 

New Investors