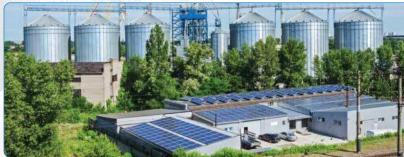

## INDUSTRY OVERVIEW

Government has set up the goal of providing electricity to all by 2020 and to ensure reliable and quality supply of electricity at a reasonable and affordable price. Sustainable social and economic development depends on adequate power generation capacity of a country. There is no other way for accelerating development except to increase the power generation by fuel diversification. Development of Renewable Energy is one of the important strategies adopted as part of Fuel Diversification Program. In line with the Renewable Energy policy 2009, the Government is committed to facilitate both public and private sector investment in Renewable Energy projects to substitute indigenous non- renewable energy supplies and scale up contributions of existing Renewable Energy based electricity productions. The Renewable Energy Policy envisions that 5% of total energy production will have to be achieved by 2015 and 10% by 2020. To achieve this target, GOB is looking for various options preferably Renewable Energy resources. Under the existing generation scenario of Bangladesh, Renewable Energy has a very small share to the total generation. The share of Renewable Energy exceeds more than 1% till now. The present Government is placing priority on developing Renewable Energy resources to improve energy security and to establish a sustainable energy regime alongside of conventional energy sources. Government has already launched "500 MW Solar Power Mission" to promote the use of Renewable Energy to meet the increasing demand of electricity.