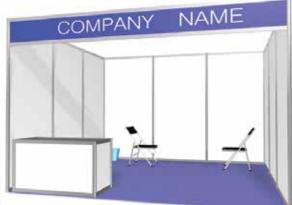

Bare Scheme : US\$ 300/ Per Square Meter + VAT 15%

(Minimum 54 Square Meter)

Package stand (Min. 9 sq.m), including:

One package stand of 9sqm includes partitions, carpeted floor, single phase socket, fascia with company name, 01 information counter, 02 chair, 01 fluorescent tube, 02 Spot Lights, 01 waste basket.